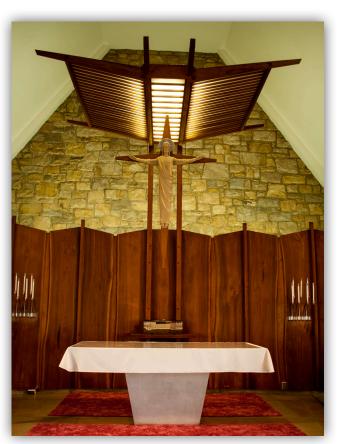

## QUEEN OF PEACE CHAPEL

A tour of our beautiful, award-winning, Queen of Peace Chapel will be offered after our conference. The chapel, constructed in 1963, was furnished by the world-famous Japanese-American woodmaster George Nakashima.